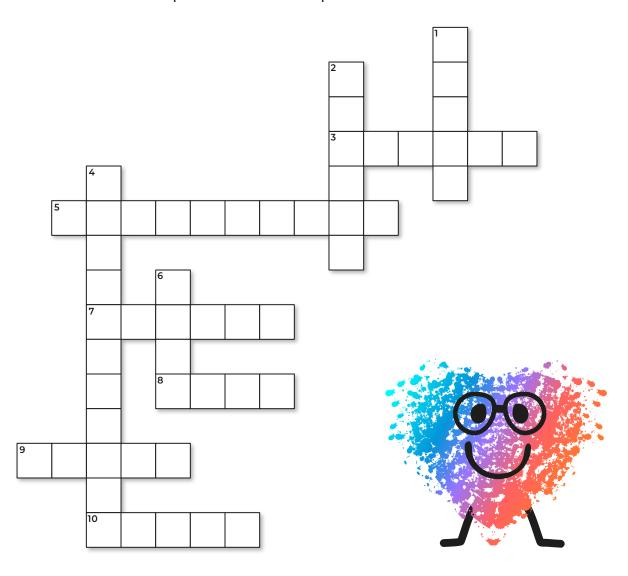

## **Love Your Eyes** Crossword

Complete the crossword puzzle below

## **Across**

- 3. the light-sensitive layer of tissue at the back of the eyeball
- 5. a pair of glasses.
- 7. a vision condition in which people can see close objects clearly, but objects farther away appear blurred
- 8. organ of sight
- 9. shut and open the eyes quickly
- 10. clear liquid found in the eye

## **Down**

- 1. the black opening in the middle of the colored part of your eye
- 2. the clear, dome-shaped covering at the front of each of your eyes
- 4. a person who practises optometry.
- 6. an intense feeling of deep affection